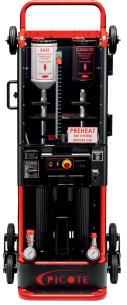

#### **Xpress Coating System 2.0 with Heated Hose Reel & Spray Head Kit**

Picote Xpress Brush Coating System 2.0 provides faster curingtimes, no waste, less mess and minimal setup time. Featuresdual hydraulic resin cylinders. It has a built-in 24v, 882Whbattery providing several hours of working time. It can alsorun continuously when plugged in!

- For DN32-300 pipes
- 40m range DN70-300 | 15m DN50 | 5m DN32-40

Xpress Coating System with Heated Hoses (Option 2)

- Updated Delivery Hose Reel with Heated Hoses
- Updated Pump with new larger heated fill/resin tanks
- New improved caps on fill/resin tanks
- Additional lifting handles added. Added Pressure Sensors