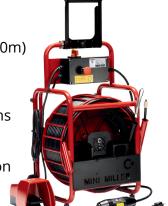

#### **Xpress Coating System 2.0 with Heated Hose Reel & Spray Head Kit**

Picote Xpress Brush Coating System 2.0 provides faster curingtimes, no waste, less mess and minimal setup time. Featuresdual hydraulic resin cylinders. It has a built-in 24v, 882Whbattery providing several hours of working time. It can alsorun continuously when plugged in!

- For DN32-300 pipes
- 40m range DN70-300 | 15m DN50 | 5m DN32-40

Xpress Coating System with Heated Hoses (Option 2)

- Updated Delivery Hose Reel with Heated Hoses
- Updated Pump with new larger heated fill/resin tanks
- New improved caps on fill/resin tanks
- Additional lifting handles added. Added Pressure Sensors