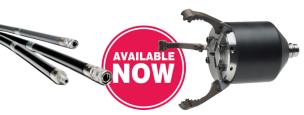

## **Large Grabber Head for Picote Push Rods**

- Retrieve lost or foreign objects from pipes DN200 and above
- Combine with any Picote Push Rod (22mm or 24mm model)
- Option to customise length as needed. Use with air pressure
- Get more out of your existing Picote Push Rods (Connection Collar System & Picote Pro Packers)