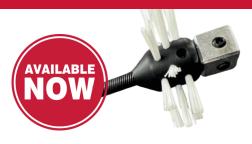

## **Brush Guide for small pipes**

During Picote Brush Coating™, the Brush Guide for Small Pipes provides better control and more consistency in bends leading to better coating quality and reduced resin usage

Works well in small pool pipes with sharp bends!