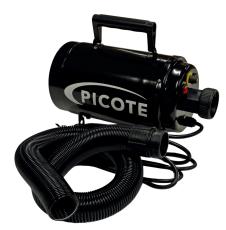

## Picote Heater 2.0

The Picote Heater 2.0 is highly effective at reducing drying times and boosting efficiency during Picote Brush Coating™ applications.

- For DN50-DN300 pipes
- Max Temperature: 55°C
- Max Air Volume (m3/h): 2.1
- Max Air Velocity (m/s): 73
- Accelerate drying of wet pipes
- Shorten intervals between coats
- Reduce curing time for Picote Brush Coating™ projects
- New dual automatic thermal cut-offs for reliability and safety
- Adjustable airflow for customised performance
- · Heating elements can be independently switched off to allow airflow for effective pipe cooling