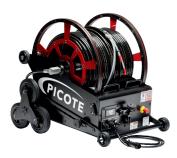

#### **Xpress Coating System 2.0 with Heated Hose Reel & Spray Head Kit**

Picote Xpress Brush Coating System 2.0 provides faster curingtimes, no waste, less mess and minimal setup time. Featuresdual hydraulic resin cylinders. It has a built-in 24v, 882Whbattery providing several hours of working time. It can alsorun continuously when plugged in!

- For DN32-300 pipes
- 40m range DN70-300 | 15m DN50 | 5m DN32-40

Xpress Coating System with Heated Hoses (Option 2)

- Updated Delivery Hose Reel with Heated Hoses
- Updated Pump with new larger heated fill/resin tanks
- New improved caps on fill/resin tanks
- Additional lifting handles added. Added Pressure Sensors