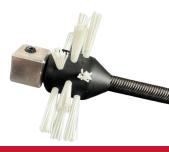

## Picote Miller Multi-Cutter Powered by BZ-BOTS

We have teamed up with BZ-Bots to bring you a fantastic new robotic companion for the Picote Mini Miller +C! Designed with robust simplicity and no complex electronics, this brand new innovation can be used with our existing Picote Push Rods and your Mini Miller +C! (upgrades to +C available).

Harness the power of Picote with the Mini Miller +C, Picote Push Rods & the NEW Picote Miller Multi-Cutter Powered by BZ-BOTS!

- Use with Picote Mini Miller +C
- 500-2900rpm Mini Miller rotational power
- Can also be used with 8mm Picote Shaft Extension (10m) for additional reach
- Push through pipes with existing Picote Push Rods
- Use in DN100-150 pipes
- Remove concrete and reinstate CIPP lined connections
- Can be used from the mainline or stack pipes!
- Navigates multiple bends and short bends
- Compact tool case for easy storage and transportation
- Modular design for easy repairs
- Selection of Cutting Heads included in tool kit