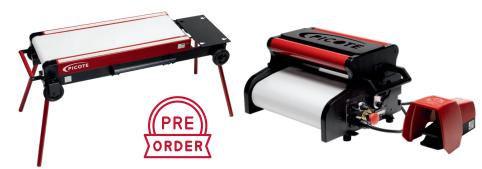

#### **Xpress Coating System 2.0 with Heated Hose Reel & Spray Head Kit**

Picote Xpress Brush Coating System 2.0 provides faster curingtimes, no waste, less mess and minimal setup time. Featuresdual hydraulic resin cylinders. It has a built-in 24v, 882Whbattery providing several hours of working time. It can alsorun continuously when plugged in!

- For DN32-300 pipes
- 40m range DN70-300 | 15m DN50 | 5m DN32-40

Xpress Coating System with Heated Hoses (Option 2)

- Updated Delivery Hose Reel with Heated Hoses
- Updated Pump with new larger heated fill/resin tanks
- New improved caps on fill/resin tanks
- Additional lifting handles added. Added Pressure Sensors

NEW: Coating Spray Kit for DN70-150 pipes to be used with the Xpress Pump and Picote Miller