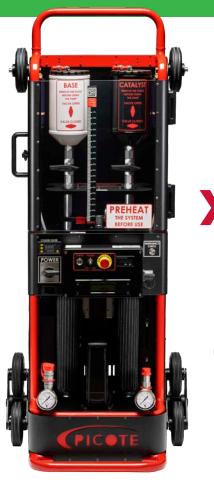

#### Option 1

- Updated Pump
- ·New Larger heated fill/resin tanks
- •New improved caps on fill/resin tanks
- ·Additional lifting handles added
- Added Pressure Sensors
- Current Delivery Hose Reel with Heated Blanket

### Option 2

The same as option 1 but instead of the heated blanket this package includes the NEW Heated Hoses!

**CHECK IT OUT!** 