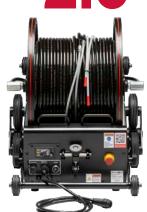

#### Option 1

- Updated Pump
- ·New Larger heated fill/resin tanks
- •New improved caps on fill/resin tanks
- ·Additional lifting handles added
- Added Pressure Sensors
- Current Delivery Hose Reel with Heated Blanket

### Option 2

The same as option 1 but instead of the heated blanket this package includes the NEW Heated Hoses!

**CHECK IT OUT!** 