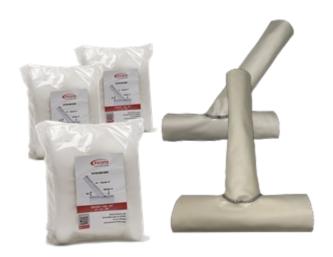

# **Connection Collars**

### Completely Seal Connections Quickly & Easily with Advanced Versatility

Picote's latest generation of Connection Collars provide a superior 360° connection rehabilitation of main and lateral connections.

Our unique, black thread seamed Connection Collars are easy to install to quickly rehabilitate connections – with optional steam curing for even faster project completion.

Designed to seal up to 700mm (27½") up the junction and therefore beyond the first pipe joint in the line to seal the connection, preventing infiltration and exfiltration.

2 Versions (GRP - Glass Reinforced Polymer & Felt), as well as Single & Double Connection Options.