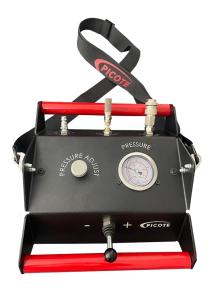

## **SMART CONTROL UNIT**

Precision & Portability Your Connection Collar Installs

The Smart Control Unit brings unparalleled ease-of-use and efficiency to your fingertips.

Featuring a versatile dual-function design, this device expertly combines air pressure control and vacuum regulation capabilities. Now, you can seamlessly manage pressure and vacuum down Picote Connection Collars with a simple flip of a lever, drastically reducing set-up time and improving productivity.

## **Features & Benefits**

- Housed in a robust aluminium case, portable and lightweight.
- Simple lever switches between the pressure and vacuum functions.
- Adjustable pressure control.
- Vacuum feature bypasses the pressure regulator for full vacuum.
- Pressure gauges for both pressurizing and vacuuming.
- Protective design protect all parts, including connectors and instruments.
- Sturdy carrying strap for easy use and transport.
- Not for use with point repair packers.