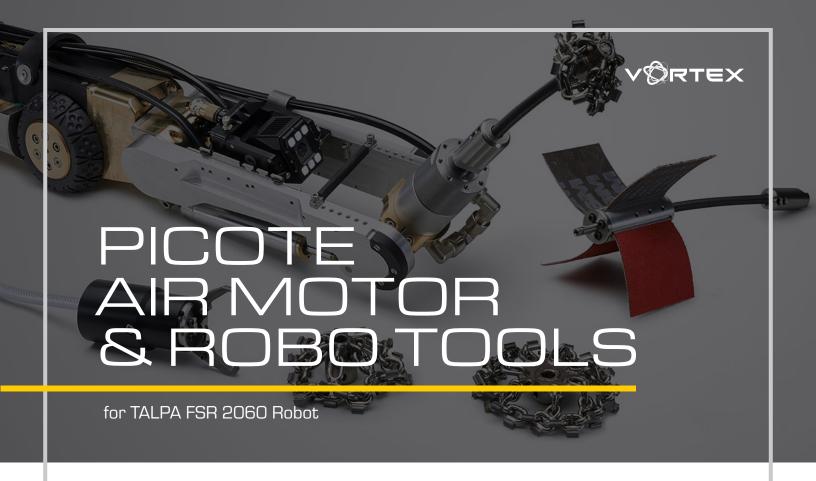

## PICOTE AIR MOTOR SPECIFICATIONS

- Housing cylinder Appox. 2.3" (Ø 59 mm)
- 1100 watt power consumption
- 2900 RPM idle speed
- 1450 RPM on-load speed
- 1,400 liter / min air consumption (50 cfm)
- 5.31 ft-lb load torque (7.20 Nm)
- 8.04 ft-lb stall torque (10.9 Nm)
- Approx. 4 lbs. weight (1.8 kg)
- Key figures refer to 87 psi (6 bar) operating pressure
- Delivery: Air motor for Picote tools, milling hose, angle set