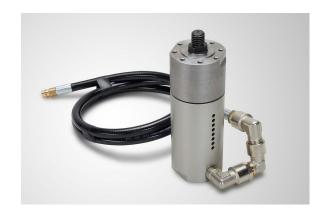

#### **CYCLONE CHAINS**

The cyclone chains allow for the easy cleaning of deposits and contamination in pipes. The chain is secured onto a flexible shaft using the Schwalm adapter and onto the air motor for Picote tools. Particularly well suited for preparatory work for CIPP and coating applications.

Available in 6", 8", 10", and 12" (DN 150, DN 200, DN 250, and DN 300)