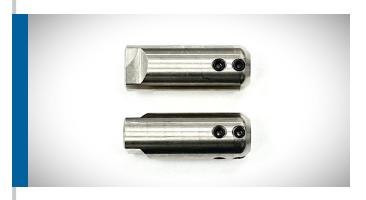

## **ROBO SHAFT CONNECTORS**

Combine Picote tools with the Schwalm Robotic System to create a powerful and versatile solution. Go further in distance: 1200 ft. (366m) Provide specialty services to the oil industry and for water & sewer mains.

Available in M14: ½" (12mm), and M20: ¾" (12mm)