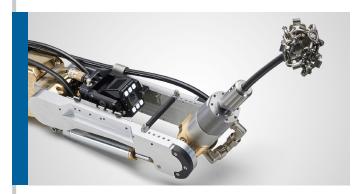

#### **SMART CUTTER**

The Picote Smart Cutter is an award-winning, unique reinstatement, cleaning, and pipe preparation tool. It is an excellent tool for removing scale, CIPP fins and deformities in mainlines and lateral connections, resin slugs, preparing pipes for brush coating, and smoothing lateral connections that have been reinstated. Three different panel options to meet your project needs (Standard, XT Extra Rough, and Polishing).

Available in 6", 8", 10", and 12" (DN 150, DN 200, DN 250, and DN 300)