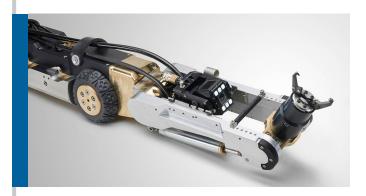

Picote has developed a line of cutting and cleaning tools designed exclusively for the Schwalm 2060 robot.

Schwalm and Picote have collaborated to develop a specialty air motor and adapter to incorporate a line of rugged robo tools designed exclusively for Schwalm.

## **ROBO SHAFT CONNECTORS**

Combine Picote tools with the Schwalm Robotic System to create a powerful and versatile solution. Go further in distance: 1200 ft. (366m) Provide specialty services to the oil industry and for water & sewer mains.