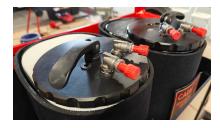

#### Lid Locks

Locking levers on the lids. Makes sealing and removing super convenient.