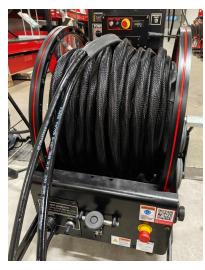

### **Available March 2025!** Heated Hose Pack - Option 2 only

Updated Delivery Hose Reel with component hoses and heating element contained in a robust sleeving. Slipring on the Reel. Separate plug. 220V and 110V.