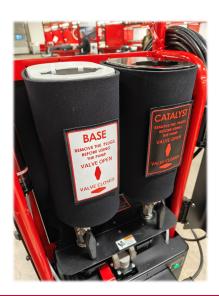

#### **Heated Hoppers**

Heated Hoppers are now 5L each. Added heating elements & insulation. Heating automatically turns on when hopper is below 35°C & shuts off when it reaches 50°C

#### Lid Locks

Locking levers on the lids. Makes sealing and removing super convenient.