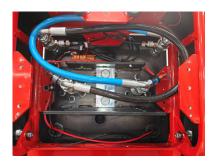

#### **Pressure Sensors**

Added pressure sensors. Allows us to control pumping volume more accurately and set pressure difference limits as a safety feature. This feature requires a software update to 2.XX.XX.