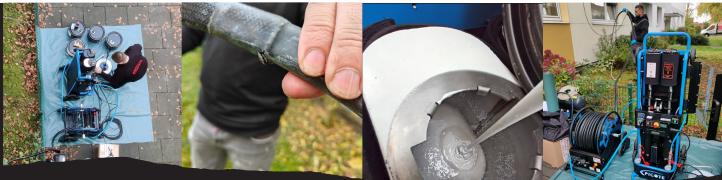

#### Field Testing in Germany Fluvius/RohrmaXX/Picote

Residential housing stacks. 2 x 2" (390' each, 2 x 4" 9 (39' each) with Picote on-site. Pump was left for total of five days for further tests by contractor. Lowest temperature: 32°F. Pump outside on ground level & Coating from vent pipes on roof. The pump now works in any climate with ease. German contractor: "The pump is now almost perfect".