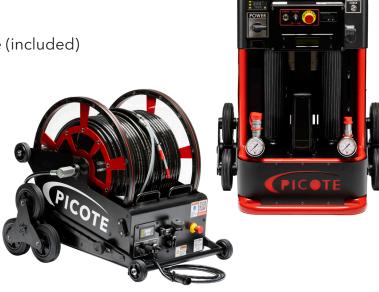

## **System Highlights**

Updated pump with larger heated fill/resin tanks, new improved caps on tanks, additional lifting handles & pressure sensors.

- D32-300\*
- Combine with any Miller
- Max Reach: 40m
- 9.75m corded remote
- Mixes at far end via static mixing nozzle
- Single Color (grey), 1:1 Ratio, 100% Solids Epoxy
- Rapid Cure Times: ≈1hr with Picote Heater
- 90 minutes @ 21°C
- Thickness of ≈ 1mm per layer (@ 21°C)

\*DN32-50 with small diameter hose package (included)

"The Xpress Coating System 2.0 is great for tackling jobs in the cold weather climates because of the new heating elements."

- Alan Dalmau Technical Training Manager Picote Solutions Inc.

### **Available March 2025!** Heated Hose Pack - Option 2 only

Updated Delivery Hose Reel with component hoses and heating element contained in a robust sleeving. Slipring on the Reel. Separate plug. 220V and 110V.